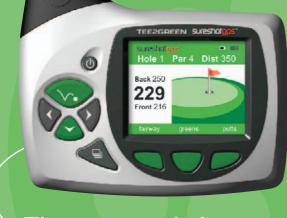

## SUCESHOLOOS<sup>™</sup> How far to the pin?

sureshotgps<sup>™</sup> improves your golf by providing distances anywhere on the course. No more searching for distance markers means faster play. A player can record distances for each club; this data is then used in providing personal club selection.

### sureshotgps<sup>™</sup> device features:

- Handheld (optional clip provided for fixing to belt or golf buggy) Global Positioning System displays distances to the front, centre and back of the green from anywhere Tee to Green
- Ability to display up to 15 additional reference points which give distances to hazards, e.g. traps, water and dog-legs etc.
- Data for multiple golf courses (up to 10) can be stored course data can be recorded by the player or downloaded by subscribing to the Tee2Green database
- Can be used on any golf course around the world (subject to local rules)
- Personal club recommendation can be given for each shot (when enabled)
- Statistical information for a round can be collected
- Scores can be kept
- Specific shots can be measured and recorded e.g. driver distance. Once the player has measured distances for each club the information is stored in the sureshotgps<sup>™</sup> and used to suggest a club selection (when enabled)
- Has a USB port which allows the unit to be recharged via an AC adaptor (optional car charger is available) and also connects the sureshotgps<sup>™</sup> to a PC for uploading and downloading of course information & statistics