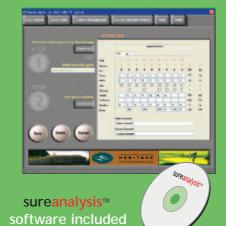

The sureanalysis<sup>™</sup> software (a Windows<sup>™</sup> based application) is included as a bonus with the sureshotgps<sup>™</sup>. This software is used to register the sureshotgps<sup>™</sup> and subscribe to the Tee2Green database as well as analyse the statistical data recorded during a round.