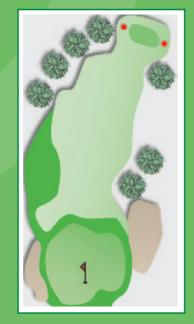

### sureshotgps<sup>™</sup> device features:

- Handheld (optional clip provided for fixing to belt or golf buggy) Global Positioning System displays distances to the front, centre and back of the green from anywhere Tee to Green
- Ability to display up to 15 additional reference points which give distances to hazards, e.g. traps, water and dog-legs etc.
- Data for multiple golf courses (up to 10) can be stored course data can be recorded by the player or downloaded by subscribing to the Tee2Green database
- Can be used on any golf course around the world (subject to local rules)
- Personal club recommendation can be given for each shot (when enabled)
- Statistical information for a round can be collected
- Scores can be kept
- Specific shots can be measured and recorded e.g. driver distance. Once the player has measured distances for each club the information is stored in the sureshotgps<sup>™</sup> and used to suggest a club selection (when enabled)
- Has a USB port which allows the unit to be recharged via an AC adaptor (optional car charger is available) and also connects the sureshotgps<sup>™</sup> to a PC for uploading and downloading of course information & statistics