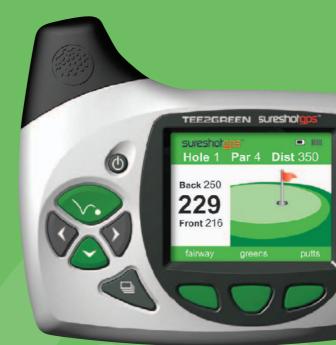

## SUCESHOLOOS<sup>™</sup> How far to the pin?

sureshotgps<sup>™</sup> improves your golf by providing distances anywhere on the course. No more searching for distance markers means faster play. A player can record distances for each club; this data is then used in providing personal club selection.

### sureshotgps<sup>™</sup> device features:

- Handheld (optional clip provided for fixing to belt or golf buggy) Global Positioning System displays distances to the front, centre and back of the green from anywhere Tee to Green
- Ability to display up to 15 additional reference points which give distances to hazards, e.g. traps, water and dog-legs etc.
- Data for multiple golf courses (up to 10) can be stored course data can be recorded by the player or downloaded by subscribing to the Tee2Green database
- Can be used on any golf course around the world (subject to local rules)
- Personal club recommendation can be given for each shot (when enabled)
- Statistical information for a round can be collected
- Scores can be kept
- Specific shots can be measured and recorded e.g. driver distance. Once the player has measured distances for each club the information is stored in the sureshotgps<sup>™</sup> and used to suggest a club selection (when enabled)
- Has a USB port which allows the unit to be recharged via an AC adaptor (optional car charger is available) and also connects the sureshotgps<sup>™</sup> to a PC for uploading and downloading of course information & statistics